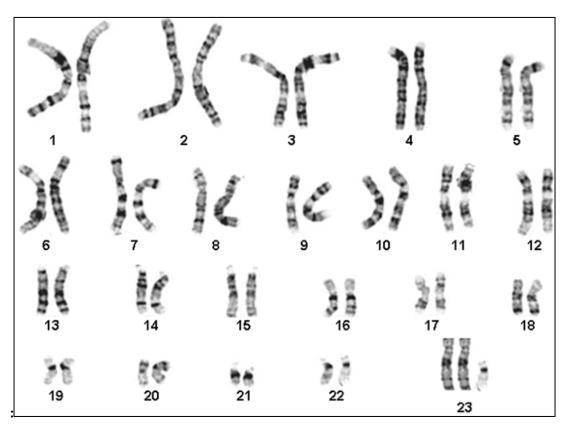

| ame: | Period: | Date: |  |
|------|---------|-------|--|
|      |         |       |  |

## Karyotype #1:



## Karyotype #2



## Karyotype #3:



For each Karyotype fill in the following information:

|                                                | Karyotype #1 | Karyotype #2 | Karyotype #3 |
|------------------------------------------------|--------------|--------------|--------------|
| Total # chromosomes                            |              |              |              |
| # of autosomes                                 |              |              |              |
| Is this the correct # of autosomes?            |              |              |              |
| # of sex chromosomes                           |              |              |              |
| Is this the correct # of sex chromosomes?      |              |              |              |
| What is the sex of this patient (male/female)? |