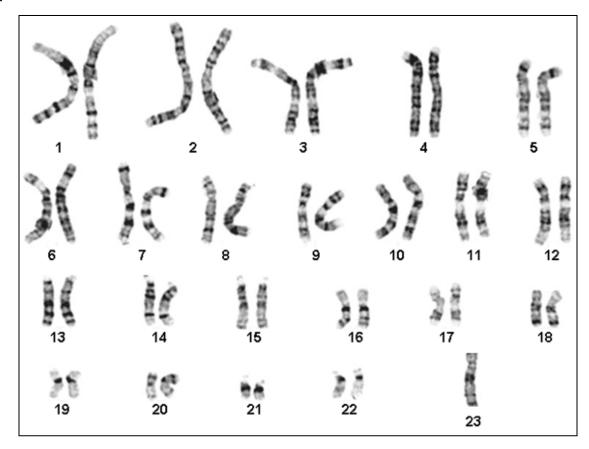

| ame: | Period: | Date: |  |
|------|---------|-------|--|
|      |         |       |  |

## Karyotype #1:



## Karyotype #2



## Karyotype #3:



For each Karyotype fill in the following information:

|                                                | Karyotype #1 | Karyotype #2 | Karyotype #3 |
|------------------------------------------------|--------------|--------------|--------------|
| Total # chromosomes                            |              |              |              |
| # of autosomes                                 |              |              |              |
| Is this the correct # of autosomes?            |              |              |              |
| # of sex chromosomes                           |              |              |              |
| Is this the correct # of sex chromosomes?      |              |              |              |
| What is the sex of this patien