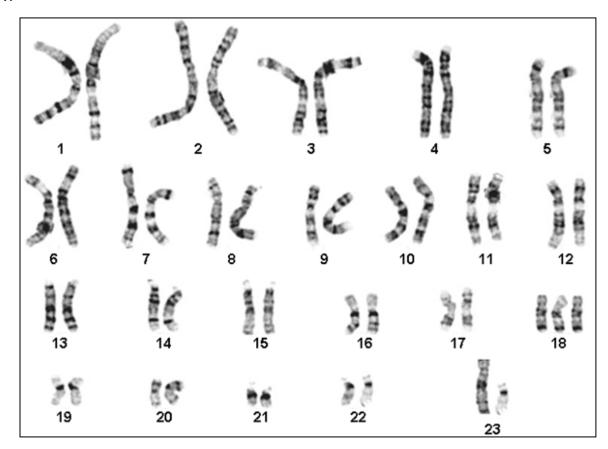

## Karyotype #3:

For each Karyotype fill in the following information:

|                                                | Karyotype #1 | Karyotype #2 | Karyotype #3 |
|------------------------------------------------|--------------|--------------|--------------|
| Total # chromosomes                            |              |              |              |
| # of autosomes                                 |              |              |              |
| Is this the correct # of autosomes?            |              |              |              |
| # of sex chromosomes                           |              |              |              |
| Is this the correct # of sex chromosomes?      |              |              |              |
| What is the sex of this patient (male/female)? |              |              |              |
| Is there a disorder?<br>(Yes/No)               |              |              |              |
| What is the disorder?                          |              |              |              |